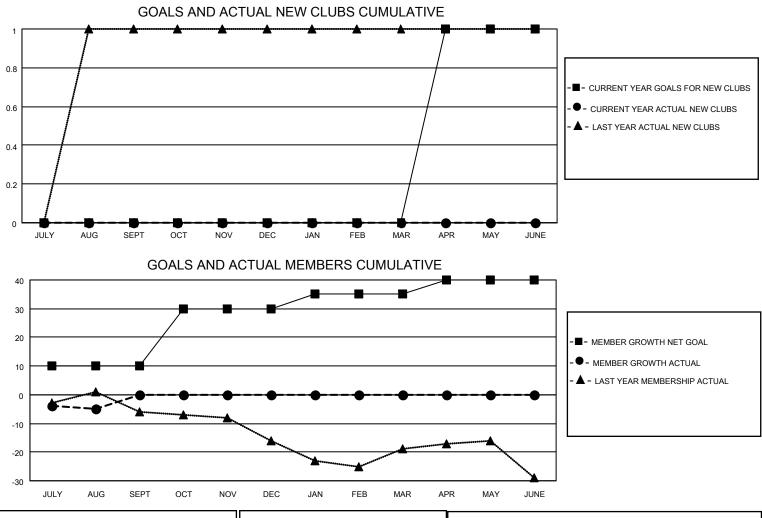

## LOCATION PENNSYLVANIA

District 14 F

Results as of: 8/31/2022

|                       | Club          | S         |               |                       | Men                     | nbers                   |                                                    |
|-----------------------|---------------|-----------|---------------|-----------------------|-------------------------|-------------------------|----------------------------------------------------|
| RESULTS FOR 2022-2023 |               |           |               | RESULTS FOR 2022-2023 |                         |                         |                                                    |
| QUARTER               | NEW CLUB GOAL | NEW CLUBS | DROPPED CLUBS | QUARTER               | IBER GROWTH NET<br>GOAL | MEMBER GROWTH<br>ACTUAL | DROPPED<br>MEMBERS ACTUAL<br>(including transfers) |
| JULY/AUG/SEPT         | 0             | 0         | 0             | JULY/AUG/SEPT         | 10                      | 4                       | 8                                                  |
| OCT/NOV/DEC           | 0             | 0         | 0             | OCT/NOV/DEC           | 20                      | 0                       | 0                                                  |
| JAN/FEB/MAR           | 0             | 0         | 0             | JAN/FEB/MAR           | 5                       | 0                       | 0                                                  |
| APR/MAY/JUNE          | 1             | 0         | 0             | APR/MAY/JUNE          | 5                       | 0                       | 0                                                  |